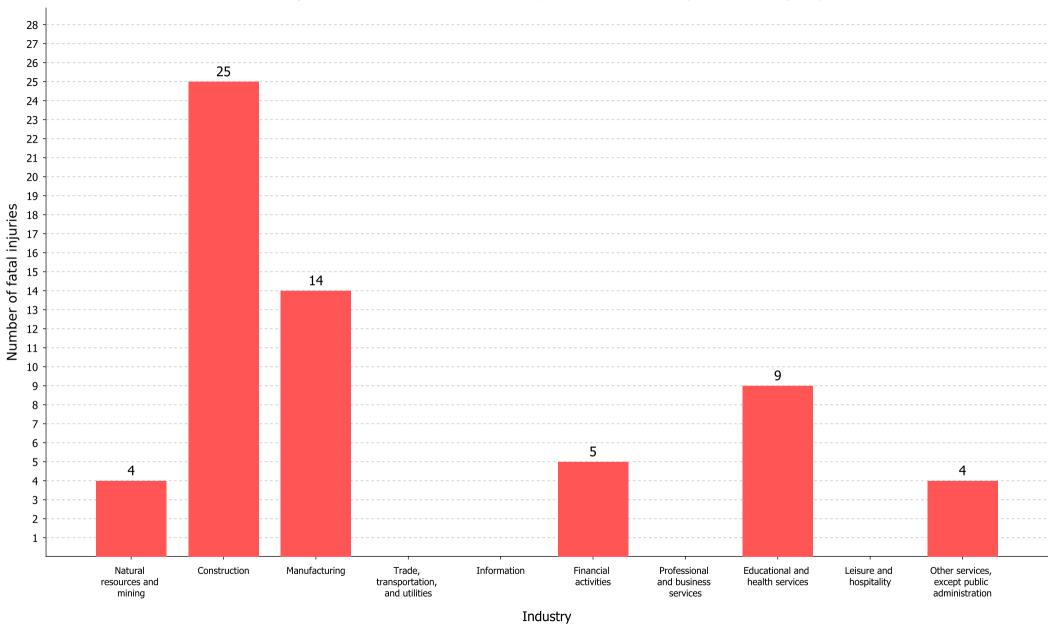

Fatal work injuries in selected industries, all ownerships, South Carolina, 2022 (132 total fatal injuries)

| Characteristics                              | Value |
|----------------------------------------------|-------|
| Natural resources and mining                 | 4     |
| Construction                                 | 25    |
| Manufacturing                                | 14    |
| Trade, transportation, and utilities         | -     |
| Information                                  | -     |
| Financial activities                         | 5     |
| Professional and business services           | -     |
| Educational and health services              | 9     |
| Leisure and hospitality                      | -     |
| Other services, except public administration | 4     |